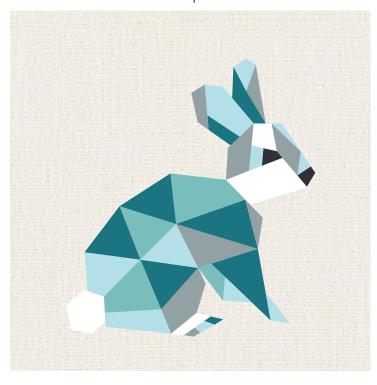

# the FOREST ABSTRACTIONS quilt



by violet craft

#forestabstractions No. 003



## Fabric Requirements:

One fat quarter of each of the (20) colors listed below: Kona Aqua Kona Ice Peach Kona White Kona Shadow Kona Sage Kona Peach Kona Shale Kona Everglade Kona Salmon Kona Charcoal Kona Celery Kona Sienna Kona Artichoke Kona Parchment Kona Cayenne Kona Olive Kona Wine Kona Bison Kona Cocoa Kona Ivy 3.5 yards background fabric: Moondust Gold 4 yards backing fabric: Essex Yarn Dyed Dusty Rose 1/2 yard binding fabric: Moondust Gold

## the FOREST ABSTRACTIONS quilt: the SQUIRREL





## the FOREST ABSTRACTIONS quilt: the BUNNY





#### the FOREST ABSTRACTIONS quilt: the STAG





## the FOREST ABSTRACTIONS quilt: the COYOTE





#### the FOREST ABSTRACTIONS quilt: the DOE





Kona Cayenne

Kona

Kona

Sienna

Kona

Kona

Ice Peach

Salmon

Peach

#### the FOREST ABSTRACTIONS quilt: the FALCON





## the FOREST ABSTRACTIONS quilt: the WILD CARROT



## the FOREST ABSTRACTIONS quilt: the TRILLIUM





## the FOREST ABSTRACTIONS quilt: the SNAIL



## the FOREST ABSTRACTIONS quilt: the PINECONE



## the FOREST ABSTRACTIONS quilt: the HUMMINGBIRD



# the FOREST ABSTRACTIONS quilt: the FIELD MOUSE



# the FOREST ABSTRACTIONS quilt: the VINE



# the FOREST ABSTRACTIONS quilt: the BUTTERFLY