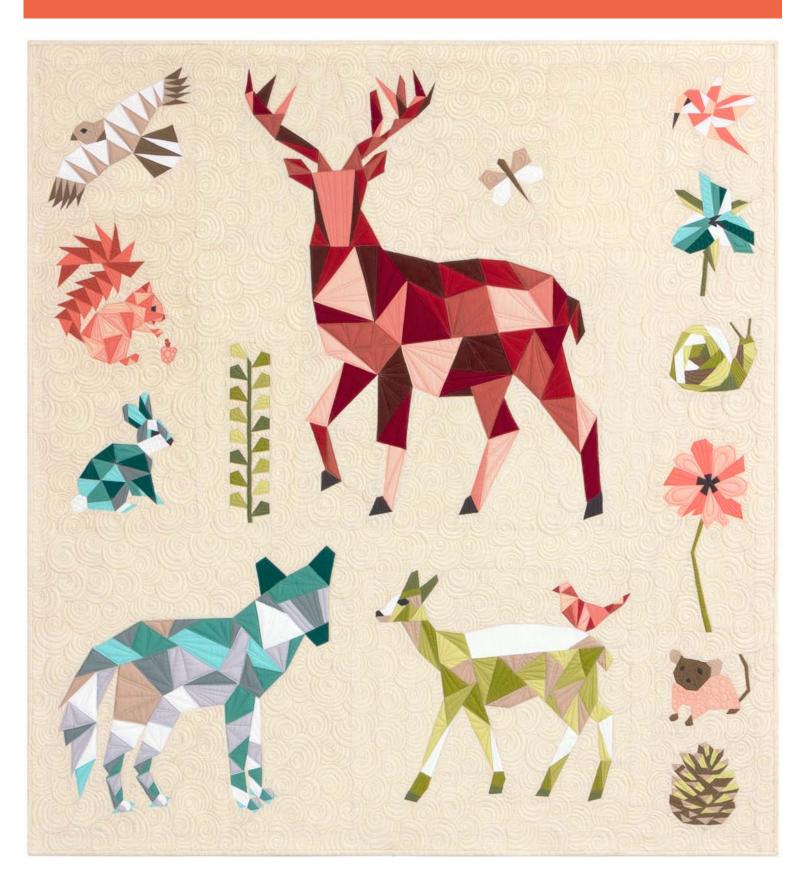

# the FOREST ABSTRACTIONS quilt



by violet craft

#forestabstractions No. 003



## Fabric Requirements:

One fat quarter of each of the (20) colors listed below: Kona Aqua Kona Ice Peach Kona White Kona Shadow Kona Sage Kona Peach Kona Shale Kona Everglade Kona Salmon Kona Charcoal Kona Celery Kona Sienna Kona Artichoke Kona Parchment Kona Cayenne Kona Olive Kona Wine Kona Bison Kona Cocoa Kona Ivy 3.5 yards background fabric: Moondust Gold 4 yards backing fabric: Essex Yarn Dyed Dusty Rose 1/2 yard binding fabric: Moondust Gold

## the FOREST ABSTRACTIONS quilt: the SQUIRREL





## the FOREST ABSTRACTIONS quilt: the BUNNY





#### the FOREST ABSTRACTIONS quilt: the STAG





## the FOREST ABSTRACTIONS quilt: the COYOTE





#### the FOREST ABSTRACTIONS quilt: the DOE





Kona Cayenne

Kona

Kona

Sienna

Kona

Kona

Ice Peach

Salmon

Peach

#### the FOREST ABST