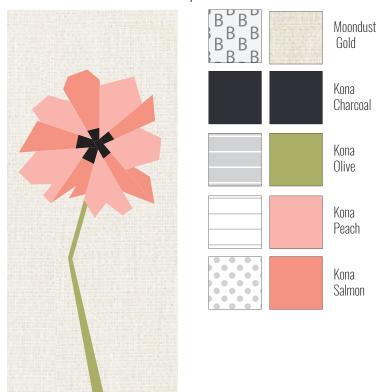

Kona Aqua Kona Ice Peach Kona White Kona Shadow Kona Sage Kona Peach Kona Shale Kona Everglade Kona Salmon Kona Charcoal Kona Celery Kona Sienna Kona Artichoke Kona Parchment Kona Cayenne Kona Olive Kona Wine Kona Bison Kona Cocoa Kona Ivy 3.5 yards background fabric: Moondust Gold 4 yards backing fabric: Essex Yarn Dyed Dusty Rose 1/2 yard binding fabric: Moondust Gold

## the FOREST ABSTRACTIONS quilt: the SQUIRREL





## the FOREST ABSTRACTIONS quilt: the BUNNY





#### the FOREST ABSTRACTIONS quilt: the STAG





## the FOREST ABSTRACTIONS quilt: the COYOTE





#### the FOREST ABSTRACTIONS quilt: the DOE





Kona Cayenne

Kona

Kona

Sienna

Kona

Kona

Ice Peach

Salmon

Peach

#### the FOREST ABSTRACTIONS quilt: the FALCON





## the FOREST ABSTRACTIONS quilt: the WILD CARROT



## the FOREST ABSTRACTIONS quilt: the TRILLIUM





## the FOREST ABSTRACTIONS quilt: the SNAIL



## the FOREST ABSTRACTIONS quilt: the PINECONE



## the FOREST ABSTRACTIONS quilt: the HUMMINGBIRD



# the FOREST ABSTRACTIONS quilt: the FIELD MOUSE



# the FOREST ABSTRACTIONS quilt: the VINE



# the FOREST ABSTRACTIONS quilt: the BUTTERFLY