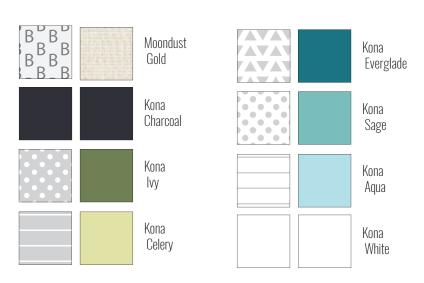

a Sage Kona Peach Kona Shale Kona Everglade Kona Salmon Kona Charcoal Kona Celery Kona Sienna Kona Artichoke Kona Parchment Kona Cayenne Kona Olive Kona Wine Kona Bison Kona Cocoa Kona Ivy 3.5 yards background fabric: Moondust Gold 4 yards backing fabric: Essex Yarn Dyed Dusty Rose 1/2 yard binding fabric: Moondust Gold

## the FOREST ABSTRACTIONS quilt: the SQUIRREL





## the FOREST ABSTRACTIONS quilt: the BUNNY





#### the FOREST ABSTRACTIONS quilt: the STAG





## the FOREST ABSTRACTIONS quilt: the COYOTE





#### the FOREST ABSTRACTIONS quilt: the DOE





Kona Cayenne

Kona

Kona

Sienna

Kona

Kona

Ice Peach

Salmon

Peach

#### the FOREST ABSTRACTIONS quilt: the FALCON





## the FOREST ABSTRACTIONS quilt: the WILD CARROT



## the FOREST ABSTRACTIONS quilt: the TRILLIUM





## the FOREST ABSTRACTIONS quilt: the SNAIL



## the FOREST ABSTRACTIONS quilt: the PINECONE



## the FOREST ABSTRACTIONS quilt: the HUMMINGBIRD



# the FOREST ABSTRACTIONS quilt: the FIELD MOUSE



# the FOREST ABSTRACTIONS quilt: the VINE



# the FOREST ABSTRACTIONS quilt: the BUTTERFLY