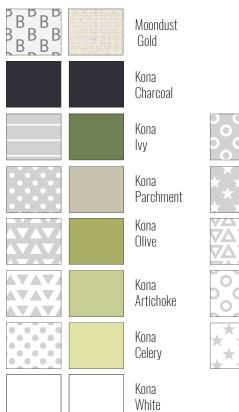

# the FOREST ABSTRACTIONS quilt



by violet craft

#forestabstractions No. 003



## Fabric Requirements:

One fat quarter of each of the (20) colors listed below: Kona Aqua Kona Ice Peach Kona White Kona Shadow Kona Sage Kona Peach Kona Shale Kona Everglade Kona Salmon Kona Charcoal Kona Celery Kona Sienna Kona Artichoke Kona Parchment Kona Cayenne Kona Olive Kona Wine Kona Bison Kona Cocoa Kona Ivy 3.5 yards background fabric: Moondust Gold 4 yards backing fabric: Essex Yarn Dyed Dusty Rose 1/2 yard binding fabric: Moondust Gold

## the FOREST ABSTRACTIONS quilt: the SQUIRREL





## the FOREST ABSTRACTIONS quilt: the BUNNY





#### the FOREST ABSTRACTIONS quilt: the STAG





## the FOREST ABSTRACTIONS quilt: the COYOTE





#### the FOREST ABSTRACTIONS quilt: the DOE





Kona Cayenne

Kona

Kona

Sienna

Kona

Kona

Ice Peach

Salmon

Peach

#### the FOREST ABSTRACTIONS quilt: the FALCON





## the FOREST ABSTRACTIONS quilt: the WILD CARROT



## the FOREST ABSTRACTIONS quilt: the TRILLIUM





## the FOREST ABSTRACTIONS quilt: the SNAIL



## the FOREST ABSTRACTIONS quilt: the PINECONE



## the FOREST ABSTRACTIONS quilt: the HUMMINGBIRD



# the FOREST ABSTRACTIONS quilt: the FIELD MOUSE



# the FOREST ABSTRACTIONS quilt: the VINE



# the FOREST ABSTRACTIONS quilt: the BUTTERFLY