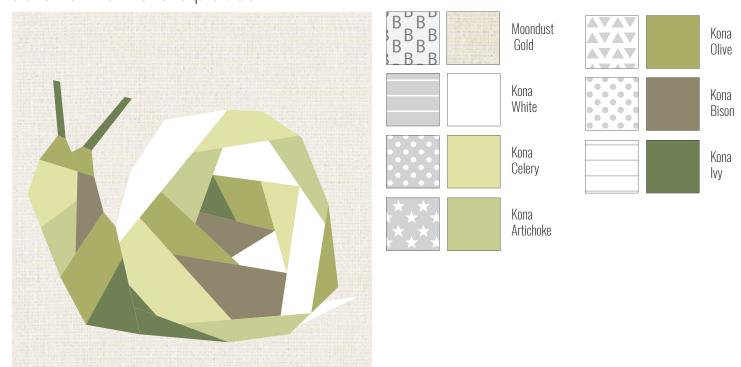

a Salmon Kona Charcoal Kona Celery Kona Sienna Kona Artichoke Kona Parchment Kona Cayenne Kona Olive Kona Wine Kona Bison Kona Cocoa Kona Ivy 3.5 yards background fabric: Moondust Gold 4 yards backing fabric: Essex Yarn Dyed Dusty Rose 1/2 yard binding fabric: Moondust Gold

## the FOREST ABSTRACTIONS quilt: the SQUIRREL





## the FOREST ABSTRACTIONS quilt: the BUNNY





#### the FOREST ABSTRACTIONS quilt: the STAG





## the FOREST ABSTRACTIONS quilt: the COYOTE





#### the FOREST ABSTRACTIONS quilt: the DOE





Kona Cayenne

Kona

Kona

Sienna

Kona

Kona

Ice Peach

Salmon

Peach

#### the FOREST ABSTRACTIONS quilt: the FALCON





## the FOREST ABSTRACTIONS quilt: the WILD CARROT



## the FOREST ABSTRACTIONS quilt: the TRILLIUM





## the FOREST ABSTRACTIONS quilt: the SNAIL



## the FOREST ABSTRACTIONS quilt: the PINECONE



## the FOREST ABSTRACTIONS quilt: the HUMMINGBIRD



# the FOREST ABSTRACTIONS quilt: the FIELD MOUSE



# the FOREST ABSTRACTIONS quilt: the VINE



# the FOREST ABSTRACTIONS quilt: the BUTTERFLY