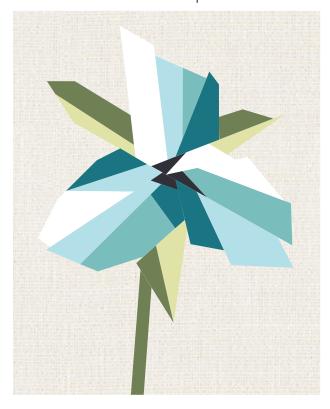

ona Sage Kona Peach Kona Shale Kona Everglade Kona Salmon Kona Charcoal Kona Celery Kona Sienna Kona Artichoke Kona Parchment Kona Cayenne Kona Olive Kona Wine Kona Bison Kona Cocoa Kona Ivy 3.5 yards background fabric: Moondust Gold 4 yards backing fabric: Essex Yarn Dyed Dusty Rose 1/2 yard binding fabric: Moondust Gold

## the FOREST ABSTRACTIONS quilt: the SQUIRREL





## the FOREST ABSTRACTIONS quilt: the BUNNY





#### the FOREST ABSTRACTIONS quilt: the STAG





## the FOREST ABSTRACTIONS quilt: the COYOTE





#### the FOREST ABSTRACTIONS quilt: the DOE





Kona Cayenne

Kona

Kona

Sienna

Kona

Kona

Ice Peach

Salmon

Peach

#### the FOREST ABSTRACTIONS quilt: the FALCON





## the FOREST ABSTRACTIONS quilt: the WILD CARROT



## the FOREST ABSTRACTIONS quilt: the TRILLIUM





## the FOREST ABSTRACTIONS quilt: the SNAIL



## the FOREST ABSTRACTIONS quilt: the PINECONE



## the FOREST ABSTRACTIONS quilt: the HUMMINGBIRD



# the FOREST ABSTRACTIONS quilt: the FIELD MOUSE



# the FOREST ABSTRACTIONS quilt: the VINE



# the FOREST ABSTRACTIONS quilt: the BUTTERFLY