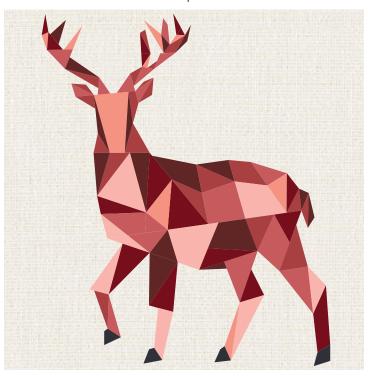

# the FOREST ABSTRACTIONS quilt



by violet craft

#forestabstractions No. 003



## Fabric Requirements:

One fat quarter of each of the (20) colors listed below: Kona Aqua Kona Ice Peach Kona White Kona Shadow Kona Sage Kona Peach Kona Shale Kona Everglade Kona Salmon Kona Charcoal Kona Celery Kona Sienna Kona Artichoke Kona Parchment Kona Cayenne Kona Olive Kona Wine Kona Bison Kona Cocoa Kona Ivy 3.5 yards background fabric: Moondust Gold 4 yards backing fabric: Essex Yarn Dyed Dusty Rose 1/2 yard binding fabric: Moondust Gold

## the FOREST ABSTRACTIONS quilt: the SQUIRREL





## the FOREST ABSTRACTIONS quilt: the BUNNY





#### the FOREST ABSTRACTIONS quilt: the STAG





## the FOREST ABSTRACTIONS quilt: the COYOTE





#### the FOREST ABSTRACTIONS quilt: the DOE





Kona Cayenne

Kona

Kona

Sienna

Kona

Kona

Ice Peach

Salmon

Peach

#### the FOREST ABSTRACTIONS quilt: the FALCON





## the FOREST ABSTRACTIONS quilt: the WILD CARROT



## the FOREST ABSTRACTIONS quilt: the TRILLIUM





## the FOREST ABSTRACTIONS quilt: the SNAIL



## the FOREST ABSTRACTIONS quilt: the PINECONE



## the FOREST ABSTRACTIONS quilt: the HUMMINGBIRD



# the FOREST ABSTRACTIONS quilt: the FIELD MOUSE



# the FOREST ABSTRACTIONS quilt: the VINE



# the FOREST ABSTRACTIONS quilt: the BUTTERFLY