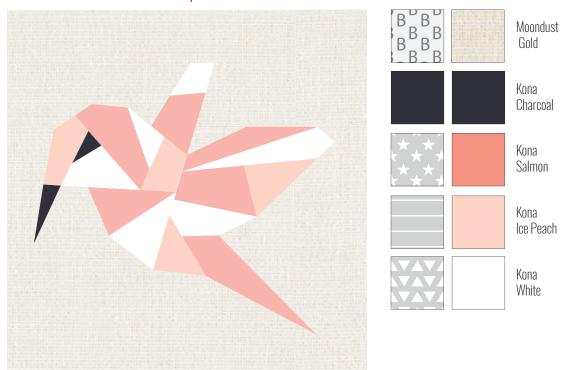

na Wine Kona Bison Kona Cocoa Kona Ivy 3.5 yards background fabric: Moondust Gold 4 yards backing fabric: Essex Yarn Dyed Dusty Rose 1/2 yard binding fabric: Moondust Gold

## the FOREST ABSTRACTIONS quilt: the SQUIRREL





## the FOREST ABSTRACTIONS quilt: the BUNNY





#### the FOREST ABSTRACTIONS quilt: the STAG





## the FOREST ABSTRACTIONS quilt: the COYOTE





#### the FOREST ABSTRACTIONS quilt: the DOE





Kona Cayenne

Kona

Kona

Sienna

Kona

Kona

Ice Peach

Salmon

Peach

#### the FOREST ABSTRACTIONS quilt: the FALCON





## the FOREST ABSTRACTIONS quilt: the WILD CARROT



## the FOREST ABSTRACTIONS quilt: the TRILLIUM





## the FOREST ABSTRACTIONS quilt: the SNAIL



## the FOREST ABSTRACTIONS quilt: the PINECONE



## the FOREST ABSTRACTIONS quilt: the HUMMINGBIRD



# the FOREST ABSTRACTIONS quilt: the FIELD MOUSE



# the FOREST ABSTRACTIONS quilt: the VINE



# the FOREST ABSTRACTIONS quilt: the BUTTERFLY