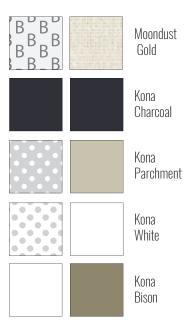

fat quarter of each of the (20) colors listed below: Kona Aqua Kona Ice Peach Kona White Kona Shadow Kona Sage Kona Peach Kona Shale Kona Everglade Kona Salmon Kona Charcoal Kona Celery Kona Sienna Kona Artichoke Kona Parchment Kona Cayenne Kona Olive Kona Wine Kona Bison Kona Cocoa Kona Ivy 3.5 yards background fabric: Moondust Gold 4 yards backing fabric: Essex Yarn Dyed Dusty Rose 1/2 yard binding fabric: Moondust Gold

## the FOREST ABSTRACTIONS quilt: the SQUIRREL





## the FOREST ABSTRACTIONS quilt: the BUNNY





#### the FOREST ABSTRACTIONS quilt: the STAG





## the FOREST ABSTRACTIONS quilt: the COYOTE





#### the FOREST ABSTRACTIONS quilt: the DOE





Kona Cayenne

Kona

Kona

Sienna

Kona

Kona

Ice Peach

Salmon

Peach

#### the FOREST ABSTRACTIONS quilt: the FALCON





## the FOREST ABSTRACTIONS quilt: the WILD CARROT



## the FOREST ABSTRACTIONS quilt: the TRILLIUM





## the FOREST ABSTRACTIONS quilt: the SNAIL



## the FOREST ABSTRACTIONS quilt: the PINECONE



## the FOREST ABSTRACTIONS quilt: the HUMMINGBIRD



# the FOREST ABSTRACTIONS quilt: the FIELD MOUSE



# the FOREST ABSTRACTIONS quilt: the VINE



# the FOREST ABSTRACTIONS quilt: the BUTTERFLY