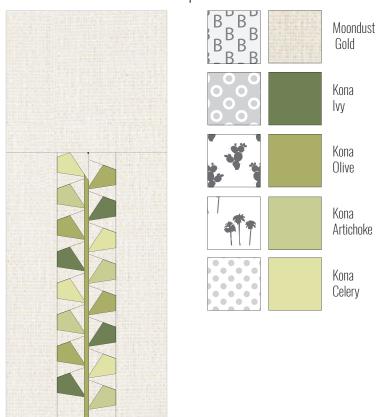

fabric: Essex Yarn Dyed Dusty Rose 1/2 yard binding fabric: Moondust Gold

## the FOREST ABSTRACTIONS quilt: the SQUIRREL





## the FOREST ABSTRACTIONS quilt: the BUNNY





#### the FOREST ABSTRACTIONS quilt: the STAG





## the FOREST ABSTRACTIONS quilt: the COYOTE





#### the FOREST ABSTRACTIONS quilt: the DOE





Kona Cayenne

Kona

Kona

Sienna

Kona

Kona

Ice Peach

Salmon

Peach

#### the FOREST ABSTRACTIONS quilt: the FALCON





## the FOREST ABSTRACTIONS quilt: the WILD CARROT



## the FOREST ABSTRACTIONS quilt: the TRILLIUM





## the FOREST ABSTRACTIONS quilt: the SNAIL



## the FOREST ABSTRACTIONS quilt: the PINECONE



## the FOREST ABSTRACTIONS quilt: the HUMMINGBIRD



# the FOREST ABSTRACTIONS quilt: the FIELD MOUSE



# the FOREST ABSTRACTIONS quilt: the VINE



# the FOREST ABSTRACTIONS quilt: the BUTTERFLY