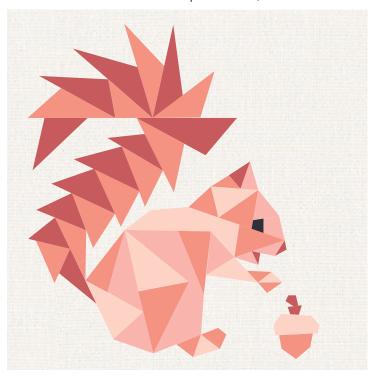

# the FOREST ABSTRACTIONS quilt



by violet craft

#forestabstractions No. 003



## Fabric Requirements:

One fat quarter of each of the (20) colors listed below: Kona Aqua Kona Ice Peach Kona White Kona Shadow Kona Sage Kona Peach Kona Shale Kona Everglade Kona Salmon Kona Charcoal Kona Celery Kona Sienna Kona Artichoke Kona Parchment Kona Cayenne Kona Olive Kona Wine Kona Bison Kona Cocoa Kona Ivy 3.5 yards background fabric: Moondust Gold 4 yards backing fabric: Essex Yarn Dyed Dusty Rose 1/2 yard binding fabric: Moondust Gold

## the FOREST ABSTRACTIONS quilt: the SQUIRREL





## the FOREST ABSTRACTIONS quilt: the BUNNY





#### the FOREST ABSTRACTIONS quilt: the STAG





## the FOREST ABSTRACTIONS quilt: the COYOTE





#### the FOREST ABSTRACTIONS quilt: the DOE





Kona Cayenne

Kona

Kona

Sienna

Kona

Kona

Ice Peach

Salmon

Peach

#### the FOREST ABSTRACTIONS quilt: the FALCON





## the FOREST ABSTRACTIONS quilt: the WILD CARROT



## the FOREST ABSTRACTIONS quilt: the TRILLIUM





## the FOREST ABSTRACTIONS quilt: the SNAIL



## the FOREST ABSTRACTIONS quilt: the PINECONE



## the FOREST ABSTRACTIONS quilt: the HUMMINGBIRD



# the FOREST ABSTRACTIONS quilt: the FIELD MOUSE



# the FOREST ABSTRACTIONS quilt: the VINE



# the FOREST ABSTRACTIONS quilt: the BUTTERFLY