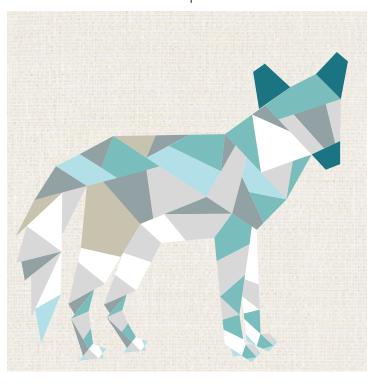

# the FOREST ABSTRACTIONS quilt



by violet craft

#forestabstractions No. 003



## Fabric Requirements:

One fat quarter of each of the (20) colors listed below: Kona Aqua Kona Ice Peach Kona White Kona Shadow Kona Sage Kona Peach Kona Shale Kona Everglade Kona Salmon Kona Charcoal Kona Celery Kona Sienna Kona Artichoke Kona Parchment Kona Cayenne Kona Olive Kona Wine Kona Bison Kona Cocoa Kona Ivy 3.5 yards background fabric: Moondust Gold 4 yards backing fabric: Essex Yarn Dyed Dusty Rose 1/2 yard binding fabric: Moondust Gold

## the FOREST ABSTRACTIONS quilt: the SQUIRREL





## the FOREST ABSTRACTIONS quilt: the BUNNY





#### the FOREST ABSTRACTIONS quilt: the STAG





## the FOREST ABSTRACTIONS quilt: the COYOTE





#### the FOREST ABSTRACTIONS quilt: the DOE





Kona Cayenne

Kona

Kona

Sienna

Kona

Kona

Ice Peach

Salmon

Peach

#### the FOREST ABSTRACTIONS quilt: the FALCON





## the FOREST ABSTRACTIONS quilt: the WILD CARROT



## the FOREST ABSTRACTIONS quilt: the TRILLIUM





## the FOREST ABSTRACTIONS quilt: the SNAIL



## the FOREST ABSTRACTIONS quilt: the PINECONE



## the FOREST ABSTRACTIONS quilt: the HUMMINGBIRD



# the FOREST ABSTRACTIONS quilt: the FIELD MOUSE



# the FOREST ABSTRACTIONS quilt: the VINE



# the FOREST ABSTRACTIONS quilt: the BUTTERFLY