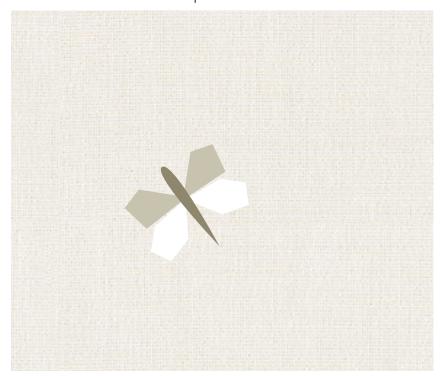

ng fabric: Moondust Gold

## the FOREST ABSTRACTIONS quilt: the SQUIRREL





## the FOREST ABSTRACTIONS quilt: the BUNNY





#### the FOREST ABSTRACTIONS quilt: the STAG





## the FOREST ABSTRACTIONS quilt: the COYOTE





#### the FOREST ABSTRACTIONS quilt: the DOE





Kona Cayenne

Kona

Kona

Sienna

Kona

Kona

Ice Peach

Salmon

Peach

#### the FOREST ABSTRACTIONS quilt: the FALCON





## the FOREST ABSTRACTIONS quilt: the WILD CARROT



## the FOREST ABSTRACTIONS quilt: the TRILLIUM





## the FOREST ABSTRACTIONS quilt: the SNAIL



## the FOREST ABSTRACTIONS quilt: the PINECONE



## the FOREST ABSTRACTIONS quilt: the HUMMINGBIRD



# the FOREST ABSTRACTIONS quilt: the FIELD MOUSE



# the FOREST ABSTRACTIONS quilt: the VINE



# the FOREST ABSTRACTIONS quilt: the BUTTERFLY