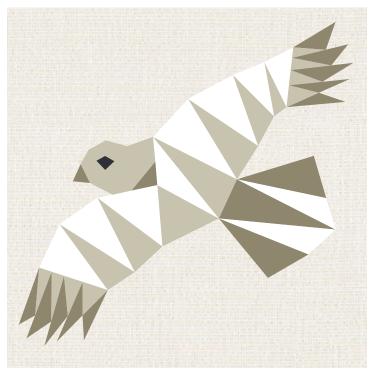

ne fat quarter of each of the (20) colors listed below: Kona Aqua Kona Ice Peach Kona White Kona Shadow Kona Sage Kona Peach Kona Shale Kona Everglade Kona Salmon Kona Charcoal Kona Celery Kona Sienna Kona Artichoke Kona Parchment Kona Cayenne Kona Olive Kona Wine Kona Bison Kona Cocoa Kona Ivy 3.5 yards background fabric: Moondust Gold 4 yards backing fabric: Essex Yarn Dyed Dusty Rose 1/2 yard binding fabric: Moondust Gold

## the FOREST ABSTRACTIONS quilt: the SQUIRREL





## the FOREST ABSTRACTIONS quilt: the BUNNY





#### the FOREST ABSTRACTIONS quilt: the STAG





## the FOREST ABSTRACTIONS quilt: the COYOTE





#### the FOREST ABSTRACTIONS quilt: the DOE





Kona Cayenne

Kona

Kona

Sienna

Kona

Kona

Ice Peach

Salmon

Peach

#### the FOREST ABSTRACTIONS quilt: the FALCON





## the FOREST ABSTRACTIONS quilt: the WILD CARROT



## the FOREST ABSTRACTIONS quilt: the TRILLIUM





## the FOREST ABSTRACTIONS quilt: the SNAIL



## the FOREST ABSTRACTIONS quilt: the PINECONE



## the FOREST ABSTRACTIONS quilt: the HUMMINGBIRD



# the FOREST ABSTRACTIONS quilt: the FIELD MOUSE



# the FOREST ABSTRACTIONS quilt: the VINE



# the FOREST ABSTRACTIONS quilt: the BUTTERFLY