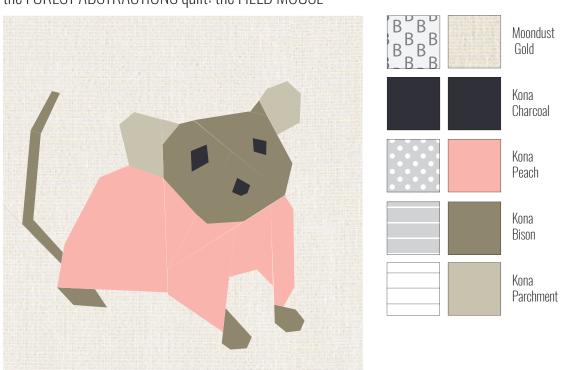

kground fabric: Moondust Gold 4 yards backing fabric: Essex Yarn Dyed Dusty Rose 1/2 yard binding fabric: Moondust Gold

## the FOREST ABSTRACTIONS quilt: the SQUIRREL





## the FOREST ABSTRACTIONS quilt: the BUNNY





#### the FOREST ABSTRACTIONS quilt: the STAG





## the FOREST ABSTRACTIONS quilt: the COYOTE





#### the FOREST ABSTRACTIONS quilt: the DOE





Kona Cayenne

Kona

Kona

Sienna

Kona

Kona

Ice Peach

Salmon

Peach

#### the FOREST ABSTRACTIONS quilt: the FALCON





## the FOREST ABSTRACTIONS quilt: the WILD CARROT



## the FOREST ABSTRACTIONS quilt: the TRILLIUM





## the FOREST ABSTRACTIONS quilt: the SNAIL



## the FOREST ABSTRACTIONS quilt: the PINECONE



## the FOREST ABSTRACTIONS quilt: the HUMMINGBIRD



# the FOREST ABSTRACTIONS quilt: the FIELD MOUSE



# the FOREST ABSTRACTIONS quilt: the VINE



# the FOREST ABSTRACTIONS quilt: the BUTTERFLY