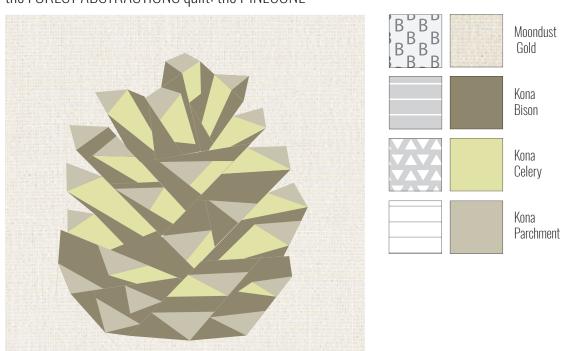

a Artichoke Kona Parchment Kona Cayenne Kona Olive Kona Wine Kona Bison Kona Cocoa Kona Ivy 3.5 yards background fabric: Moondust Gold 4 yards backing fabric: Essex Yarn Dyed Dusty Rose 1/2 yard binding fabric: Moondust Gold

## the FOREST ABSTRACTIONS quilt: the SQUIRREL





## the FOREST ABSTRACTIONS quilt: the BUNNY





#### the FOREST ABSTRACTIONS quilt: the STAG





## the FOREST ABSTRACTIONS quilt: the COYOTE





#### the FOREST ABSTRACTIONS quilt: the DOE





Kona Cayenne

Kona

Kona

Sienna

Kona

Kona

Ice Peach

Salmon

Peach

#### the FOREST ABSTRACTIONS quilt: the FALCON





## the FOREST ABSTRACTIONS quilt: the WILD CARROT



## the FOREST ABSTRACTIONS quilt: the TRILLIUM





## the FOREST ABSTRACTIONS quilt: the SNAIL



## the FOREST ABSTRACTIONS quilt: the PINECONE



## the FOREST ABSTRACTIONS quilt: the HUMMINGBIRD



# the FOREST ABSTRACTIONS quilt: the FIELD MOUSE



# the FOREST ABSTRACTIONS quilt: the VINE



# the FOREST ABSTRACTIONS quilt: the BUTTERFLY