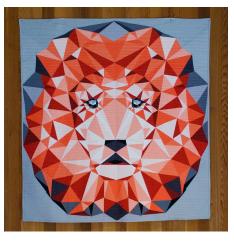

## the JUNGLE ABSTRACTIONS: THE LION quilt KIT GUIDE

by violet craft

No. 007

| Original SKU                 | Tropical         | Savannah       | Included in<br>Kit | # bolts<br>12 kits | # bolts<br>24 kits |
|------------------------------|------------------|----------------|--------------------|--------------------|--------------------|
| SC5333-Creamsicle            | Blush            | Honey          | ¾ yard             | 1                  | 2                  |
| SC5333-Geranium              | Iris             | Mango          | 1 yard             | 1                  | 2                  |
| SC5333-Coral                 | Geranium         | Melon          | 1 yard             | 1                  | 2                  |
| SC5333-Clementine            | Lavender         | Ginger         | 1 yard             | 1                  | 2                  |
| SC5333-Paprika               | Shell            | Toffee         | ¾ yard             | 1                  | 2                  |
| SC5333-Brick                 | Hyacinth         | Cinnamon       | ¼ yards            | 1                  | 1                  |
| SC5333-Fog                   | Blush            | Coin           | 1¼ yard            | 2                  | 3                  |
| SC5333-Clay                  | Watermelon       | Pumpkin        | ½ yard             | 1                  | 1                  |
| SC5333-Charcoal              | Blackberry       | Cappuccino     | ¼ yard             | 1                  | 1                  |
| SC5333-Black                 | Berry            | Black          | ¼ yard             | 1                  | 1                  |
| SC5333-White                 | Soft White       | Vanilla        | ½ yard             | 1                  | 1                  |
| SC5333-Powder Blue           | Iris (incl.)     | Honey (incl.)  | ⅓ yard             | 1                  | 1                  |
| SC5333-Wedgewood             | Geranium (incl.) | Ginger (incl.) | ⅓ yard             | 1                  | 1                  |
| Total Number of Bolts Needed |                  |                |                    |                    |                    |
|                              |                  |                |                    | 14                 | 20                 |
| Additional Fabric:           |                  |                |                    |                    |                    |
| Binding                      |                  |                |                    |                    |                    |
| SC5333-Fog                   | Blush            | Coin           | ½ yard             | 1                  | 1                  |
| Backing                      |                  |                |                    |                    |                    |
| SC5333-Fog                   | Blush            | Coin           | 3% yards           | 4                  | 8                  |