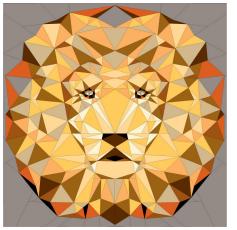

## the JUNGLE ABSTRACTIONS: THE LION quilt KIT GUIDE

by violet craft

No. 007

| Original SKU                 | Tropical         | Savannah       | Included in<br>Kit | # bolts<br>12 kits | # bolts<br>24 kits |
|------------------------------|------------------|----------------|--------------------|--------------------|--------------------|
| SC5333-Creamsicle            | Blush            | Honey          | ¾ yard             | 1                  | 2                  |
| SC5333-Geranium              | Iris             | Mango          | 1 yard             | 1                  | 2                  |
| SC5333-Coral                 | Geranium         | Melon          | 1 yard             | 1                  | 2                  |
| SC5333-Clementine            | Lavender         | Ginger         | 1 yard             | 1                  | 2                  |
| SC5333-Paprika               | Shell            | Toffee         | ¾ yard             | 1                  | 2                  |
| SC5333-Brick                 | Hyacinth         | Cinnamon       | ¼ yards            | 1                  | 1                  |
| SC5333-Fog                   | Blush            | Coin           | 1¼ yard            | 2                  | 3                  |
| SC5333-Clay                  | Watermelon       | Pumpkin        | ½ yard             | 1                  | 1                  |
| SC5333-Charcoal              | Blackberry       | Cappuccino     | ¼ yard             | 1                  | 1                  |
| SC5333-Black                 | Berry            | Black          | ¼ yard             | 1                  | 1                  |
| SC5333-White                 | Soft White       | Vanilla        | ½ yard             | 1                  | 1                  |
| SC5333-Powder Blue           | Iris (incl.)     | Honey (incl.)  | ⅓ yard             | 1                  | 1                  |
| SC5333-Wedgewood             | Geranium (incl.) | Ginger (incl.) | ⅓ yard             | 1                  | 1                  |
| Total Number of Bolts Needed |                  |                |                    |                    |                    |
|                              |                  |                |                    | 14                 | 20                 |
| Additional Fabric:           |                  |                |                    |                    |                    |
| Binding                      |                  |                |                    |                    |                    |
| SC5333-Fog                   | Blush            | Coin           | ½ yard             | 1                  | 1                  |
| Backing                      |                  |                |                    |                    |                    |
| SC5333-Fog                   | Blush            | Coin           | 3% yards           | 4                  | 8                  |