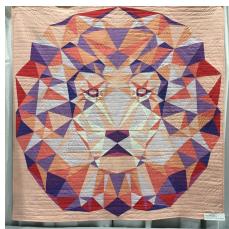

## the JUNGLE ABSTRACTIONS: THE LION quilt KIT GUIDE

by violet craft

No. 007

| Original SKU                 | Tropical         | Savannah       | Included in<br>Kit | # bolts<br>12 kits | # bolts<br>24 kits |
|------------------------------|------------------|----------------|--------------------|--------------------|--------------------|
| SC5333-Creamsicle            | Blush            | Honey          | ¾ yard             | 1                  | 2                  |
| SC5333-Geranium              | Iris             | Mango          | 1 yard             | 1                  | 2                  |
| SC5333-Coral                 | Geranium         | Melon          | 1 yard             | 1                  | 2                  |
| SC5333-Clementine            | Lavender         | Ginger         | 1 yard             | 1                  | 2                  |
| SC5333-Paprika               | Shell            | Toffee         | ¾ yard             | 1                  | 2                  |
| SC5333-Brick                 | Hyacinth         | Cinnamon       | ¼ yards            | 1                  | 1                  |
| SC5333-Fog                   | Blush            | Coin           | 1¼ yard            | 2                  | 3                  |
| SC5333-Clay                  | Watermelon       | Pumpkin        | ½ yard             | 1                  | 1                  |
| SC5333-Charcoal              | Blackberry       | Cappuccino     | ¼ yard             | 1                  | 1                  |
| SC5333-Black                 | Berry            | Black          | ¼ yard             | 1                  | 1                  |
| SC5333-White                 | Soft White       | Vanilla        | ½ yard             | 1                  | 1                  |
| SC5333-Powder Blue           | Iris (incl.)     | Honey (incl.)  | ⅓ yard             | 1                  | 1                  |
| SC5333-Wedgewood             | Geranium (incl.) | Ginger (incl.) | ⅓ yard             | 1                  | 1                  |
| Total Number of Bolts Needed |                  |                |                    |                    |                    |
|                              |                  |                |                    | 14                 | 20                 |
| Additional Fabric:           |                  |                |                    |                    |                    |
| Binding                      |                  |                |                    |                    |                    |
| SC5333-Fog                   | Blush            | Coin           | ½ yard             | 1                  | 1                  |
| Backing                      |                  |                |                    |                    |                    |
| SC5333-Fog                   | Blush            | Coin           | 3% yards           | 4                  | 8                  |