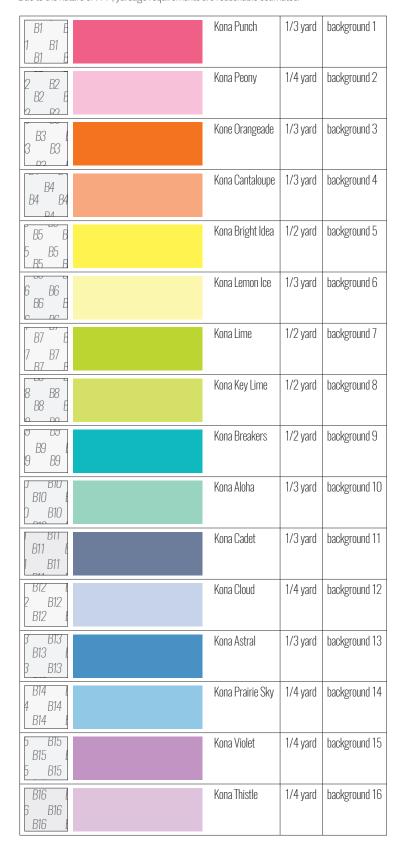

## Kona Solids Kit

All text and images ©2019 by Violet Craft. All rights reserved.

Due to the nature of FPP, yardage requirements are reasonable estimates.

|       | Kona White          | 5/8 yard                 | ears,<br>forehead      |
|-------|---------------------|--------------------------|------------------------|
|       | Kona Bone           | 1/4 yard                 | forehead,<br>body      |
|       | Kona Haze           | 1/3 yard                 | face, body             |
| 1-1-  | Kona Quicksilver    | 1/2 yard                 | face, body             |
| Ø Ø   | Kona Shadow         | 1/4 yard                 | eyes, nose,<br>ears    |
| 3     | Kona Doeskin        | 1/2 yard,<br>shared      | body                   |
| ++++  | Kona Shitake        | 1/4 yard                 | top of ears,<br>body   |
|       | Kona Black          | 3/8 yard                 | eyes, mouth,<br>hooves |
| **    | Kona White          | shared,<br>from<br>above | stars                  |
|       | Kona White          | shared,<br>from<br>above | horn - light           |
|       | Kona Black          | shared,<br>from<br>above | horn - dark            |
| (v)   | Kona Graphite       | 1/4 yard                 | mane                   |
|       | Kona Gotham<br>Grey | 1/4 yard                 | mane                   |
| 7 × V | Kona Black          | shared,<br>from<br>above | mane                   |
|       |                     |                          |                        |