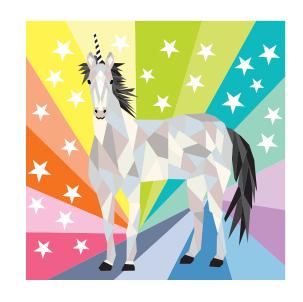

## Unicorn/Horse Fabric Chart

## Kona Solids Kit

All text and images ©2019 by Violet Craft. All rights reserved.

Due to the nature of FPP, yardage requirements are reasonable estimates.







|       | Kona White          | 5/8 yard                 | ears,<br>forehead      |
|-------|---------------------|--------------------------|------------------------|
|       | Kona Bone           | 1/4 yard                 | forehead,<br>body      |
|       | Kona Haze           | 1/3 yard                 | face, body             |
| 1-1-  | Kona Quicksilver    | 1/2 yard                 | face, body             |
| Ø Ø   | Kona Shadow         | 1/4 yard                 | eyes, nose,<br>ears    |
| 3     | Kona Doeskin        | 1/2 yard,<br>shared      | body                   |
| ++++  | Kona Shitake        | 1/4 yard                 | top of ears,<br>body   |
|       | Kona Black          | 3/8 yard                 | eyes, mouth,<br>hooves |
| **    | Kona White          | shared,<br