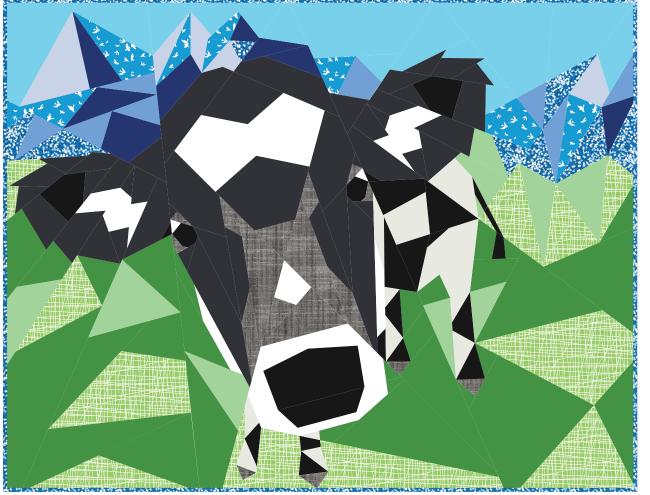

## the COW ABSTRACTIONS quilt : Holstein

pattern by violet craft

No. 027

54" x 42"

The Cow Abstractions Quilt is a project in the Violet Craft Farmland Series.

For a solid black tail, piece 12C & 18A with black fabric.