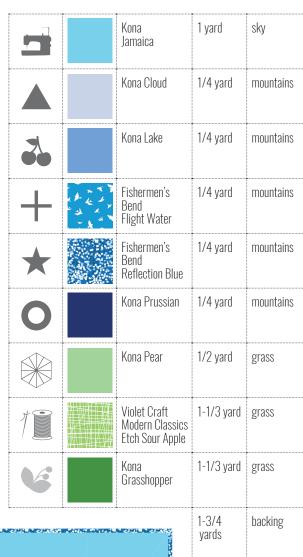

#cowabstractions

| 4           | Kona White           | 1/3 yard | ears, forehead,<br>snout   |
|-------------|----------------------|----------|----------------------------|
| •           | Kona<br>Charcoal     | 1/4 yard | forehead                   |
|             | Kona<br>Charcoal     | 1 yard   | main face                  |
|             | Manchester<br>Pepper | 1/3 yard | bridge of snout,<br>hooves |
| ලා ලා<br>ලා | Kona<br>Black        | 1/4 yard | eyes, nose, ears           |
| *           | Kona<br>Black        | 1/4 yard | body                       |
| A           | Kona<br>Haze         | 1/4 yard | body                       |