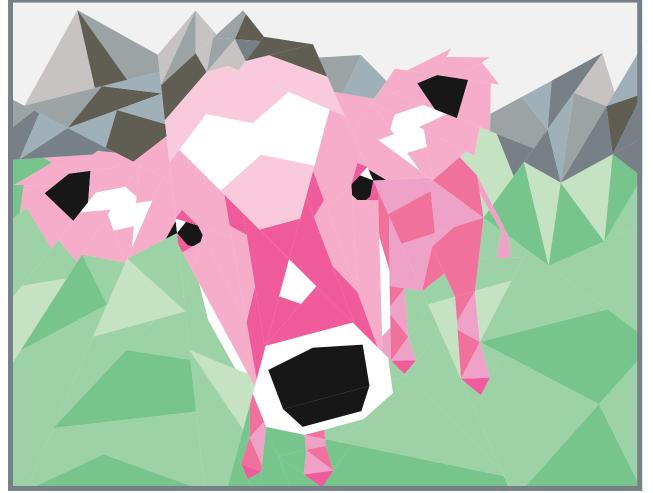

## the COW ABSTRACTIONS quilt

pattern by violet craft

No. 027

54" x 42"

The Cow Abstractions Quilt is a project in the Violet Craft Farmland Series.

The "Strawberry Milkshake" color story is made of Robert Kaufman Kona solids.

#cowabstractions

| 4        | Kona White          | 1/3 yard | ears, forehead,<br>snout   |
|----------|---------------------|----------|----------------------------|
| •        | Kona<br>Baby Pink   | 1/4 yard | forehead                   |
|          | Kona<br>Carnation   | 1 yard   | main face                  |
|          | Kona<br>Honeysuckle |          | bridge of snout,<br>hooves |
| ල්<br>ල් | Kona<br>Black       | 1/4 yard | eyes, nose, ears           |
| *        | Kona<br>Candy Pink  | 1/4 yard | body                       |
| À        | Kona<br>Azalea      | 1/4 yard | body                       |
|          |                     |          |                            |

|          | Kona Haze        | 1 yard     | sky       |
|----------|------------------|------------|-----------|
|          | Kona Iron        | 1/4 yard   | mountains |
| <b>3</b> | Kona Shale       | 1/4 yard   | mountains |
| +        | Kona<br>Pewter   | 1/4 yard   | mountains |
| *        | Kona<br>Graphite | 1/4 yard   | mountains |
| 0        | Kona<br>Grizzlyl | 1/4 yard   | mountains |
|          | Kona Mint        | 1/2 yard   | grass     |
| #        | Kona<br>Parakeet | 1-1/3 yard | grass     |
| 6        | Kona<br>Ferndale | 1-1/3 yard | grass     |
|          | 1-3/4            | backing    |           |